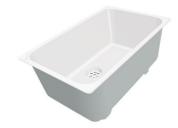

# **UNIKA 400 FUME COPPER SOUS PLAN**

Kitchen Sinks

Code: S156 S58

CUVE UNIKA 40X40 CM SOUS-PLAN COPPER

### **DETAILS**

| Coloring               | Copper                                                          |
|------------------------|-----------------------------------------------------------------|
| Edge/Installation Type | Undermount                                                      |
| Finish                 | PVD                                                             |
| Material               | AISI 304 stainless steel                                        |
| Texture                | Fumé                                                            |
| Base                   | 60 cm                                                           |
| Dimensions             | 440x440 mm                                                      |
| Standard fittings      | Fixing hooks, gasket, drain, overflow and siphon, boxed packing |
| Mixer holes            | No standard holes                                               |

| Built-in hole             | View technical data sheet                                                                                                                                                                                                                                                                                                                   |
|---------------------------|---------------------------------------------------------------------------------------------------------------------------------------------------------------------------------------------------------------------------------------------------------------------------------------------------------------------------------------------|
| Drainer                   | No                                                                                                                                                                                                                                                                                                                                          |
| Width                     | 44 cm                                                                                                                                                                                                                                                                                                                                       |
| Bowl dimension            | 400x400mm                                                                                                                                                                                                                                                                                                                                   |
| Number of bowls           | 1 bowl                                                                                                                                                                                                                                                                                                                                      |
| Waste fitting             | 3,5" drain                                                                                                                                                                                                                                                                                                                                  |
| FEATURES                  |                                                                                                                                                                                                                                                                                                                                             |
| Basket 3,5" waste fitting | The drain is equipped with a large 3.5" drain, with the practical basket cap that prevents the discharge of solid parts.                                                                                                                                                                                                                    |
| Copper                    | The Copper finish is obtained by treating steel with a physical process called PVD (Phisical Vacuum Deposition) which deposits particles of noble metals on the surface. The result is a unique and refined aesthetic effect, and an improvement of the mechanical properties of the steel which is more resistant to impact and scratches. |
| High thickness            | 1mm thick steel. A significant thickness, which guarantees the maximum sturdiness and durability.                                                                                                                                                                                                                                           |
| Perimetral overflow       | The overflow is always a security on the Foster sinks that prevents the overflow of water in case of oversights. The perimeter drain solution improves aesthetics thanks to its square and essential shape.                                                                                                                                 |
| Small radius              | Bowls with squared shapes with a modern design and an increased capacity, for a minimal aesthetics connected with an extreme practicity.                                                                                                                                                                                                    |