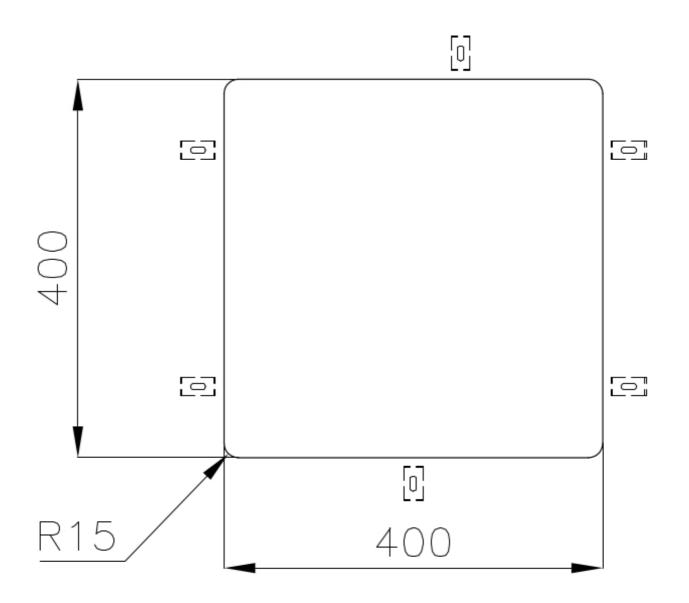

| Built-in hole             | View technical data sheet                                                                                                                                                                                                                                                                                                                   |
|---------------------------|---------------------------------------------------------------------------------------------------------------------------------------------------------------------------------------------------------------------------------------------------------------------------------------------------------------------------------------------|
| Drainer                   | No                                                                                                                                                                                                                                                                                                                                          |
| Width                     | 44 cm                                                                                                                                                                                                                                                                                                                                       |
| Bowl dimension            | 400x400mm                                                                                                                                                                                                                                                                                                                                   |
| Number of bowls           | 1 bowl                                                                                                                                                                                                                                                                                                                                      |
| Waste fitting             | 3,5" drain                                                                                                                                                                                                                                                                                                                                  |
| FEATURES                  |                                                                                                                                                                                                                                                                                                                                             |
| Basket 3,5" waste fitting | The drain is equipped with a large 3.5" drain, with the practical basket cap that prevents the discharge of solid parts.                                                                                                                                                                                                                    |
| Copper                    | The Copper finish is obtained by treating steel with a physical process called PVD (Phisical Vacuum Deposition) which deposits particles of noble metals on the surface. The result is a unique and refined aesthetic effect, and an improvement of the mechanical properties of the steel which is more resistant to impact and scratches. |
| High thickness            | 1mm thick steel. A significant thickness, which guarantees the maximum sturdiness and durability.                                                                                                                                                                                                                                           |
| Perimetral overflow       | The overflow is always a security on the Foster sinks that prevents the overflow of water in case of oversights. The perimeter drain solution improves aesthetics thanks to its square and essential shape.                                                                                                                                 |
| Small radius              | Bowls with squared shapes with a modern design and an increased capacity, for a minimal aesthetics connected with an extreme practicity.                                                                                                                                                                                                    |

## Foster ==

Cut out size Dimensioni per foratura top