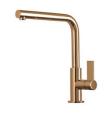

ERFOREE INOX** 

A154 F00

\* only in combination with the accessory A644 F04



**CUVETTE PLASTIQUE BLANCHE** 

A153 A00



## GRILLE POR.ASSIETTES INOX mm214x379

A100 C03

\* only in combination with the accessory A644 A01



GRILLE PORTE-ASSIETTES INOX 25x35

A100 A54

\* only in combination with the accessory A644 F04



PLANCHE DE DECOUPE CRYSTAL 23x41 CM

A631 C00



#### PLANCHE DE DECOUPE DOUBLE HDPE

A644 A01



PLANCHE DE DECOUPE DOUBLE IROKO

A644 F04



PLANCHE DE DECOUPE HDPE 27x42 CM

A657 F01



#### **CUVETTE INOX PERFOREE**

A151 F00

\* only in combination with the accessory A644 A01



## GRILLE PORTE-ASSIETTES INOX 250x425

A100 B01



## KIT RÂPES ET PLANCHE DE DECOUPE HDPE

A159 A01

\* only in combination with the accessory A644 A01



### **RECOMMENDED PAIRINGS**



**VERONA COPPER**R497 D06