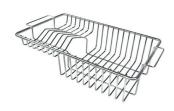

## GRILLE POR.ASSIETTES INOX mm214x379

A100 C03

\* only in combination with the accessory A644 A01

GRILLE PORTE-ASSIETTES INOX 25x35

A100 A54

\* only in combination with the accessory A644 F04

PLANCHE DE DECOUPE CRYSTAL 23x41 CM

## GRILLE PORTE-ASSIETTES INOX 250x425

A100 B01