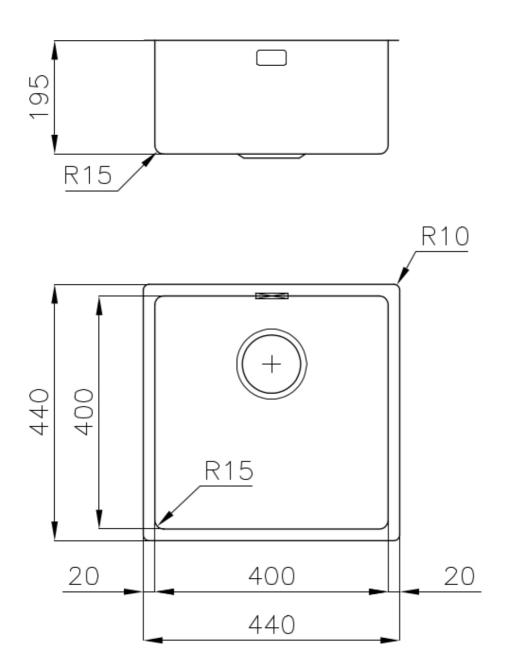

### **DETAILS**

| Coloring               | Copper                                                          |
|------------------------|-----------------------------------------------------------------|
| Edge/Installation Type | Undermount                                                      |
| Finish                 | PVD                                                             |
| Material               | AISI 304 stainless steel                                        |
| Texture                | Fumé                                                            |
| Base                   | 60 cm                                                           |
| Dimensions             | 440x440 mm                                                      |
| Standard fittings      | Fixing hooks, gasket, drain, overflow and siphon, boxed packing |
| Mixer holes            | No standard holes                                               |

| Built-in hole             | View technical data sheet                                                                                                                                                                                                                                                                                                                   |
|---------------------------|---------------------------------------------------------------------------------------------------------------------------------------------------------------------------------------------------------------------------------------------------------------------------------------------------------------------------------------------|
| Drainer                   | No                                                                                                                                                                                                                                                                                                                                          |
| Width                     | 44 cm                                                                                                                                                                                                                                                                                                                                       |
| Bowl dimension            | 400x400mm                                                                                                                                                                                                                                                                                                                                   |
| Number of bowls           | 1 bowl                                                                                                                                                                                                                                                                                                                                      |
| Waste fitting             | 3,5" drain                                                                                                                                                                                                                                                                                                                                  |
| FEATURES                  |                                                                                                                                                                                                                                                                                                                                             |
| Basket 3,5" waste fitting | The drain is equipped with a large 3.5" drain, with the practical basket cap that prevents the discharge of solid parts.                                                                                                                                                                                                                    |
| Copper                    | The Copper finish is obtained by treating steel with a physical process called PVD (Phisical Vacuum Deposition) which deposits particles of noble metals on the surface. The result is a unique and refined aesthetic effect, and an improvement of the mechanical properties of the steel which is more resistant to impact and scratches. |
| High thickness            | 1mm thick steel. A significant thickness, which guarantees the maximum sturdiness and durability.                                                                                                                                                                                                                                           |
| Perimetral overflow       | The overflow is always a security on the Foster sinks that prevents the overflow of water in case of oversights. The perimeter drain solution improves aesthetics thanks to its square and essential shape.                                                                                                                                 |
| Small radius              | Bowls with squared shapes with a modern design and an increased capacity, for a minimal aesthetics connected with an extreme practicity.                                                                                                                                                                                                    |

## **TECHNICAL DATA**