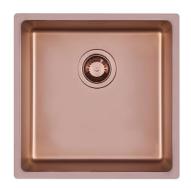

# **UNIKA 400 FUME COPPER SOUS PLAN**

Kitchen Sinks

Code: S156 S58

CUVE UNIKA 40X40 CM SOUS-PLAN COPPER

### **DETAILS**

| Coloring               | Copper                                                          |
|------------------------|-----------------------------------------------------------------|
| Edge/Installation Type | Undermount                                                      |
| Finish                 | PVD                                                             |
| Material               | AISI 304 stainless steel                                        |
| Texture                | Fumé                                                            |
| Base                   | 60 cm                                                           |
| Dimensions             | 440x440 mm                                                      |
| Standard fittings      | Fixing hooks, gasket, drain, overflow and siphon, boxed packing |
| Mixer holes            | No standard holes                                               |